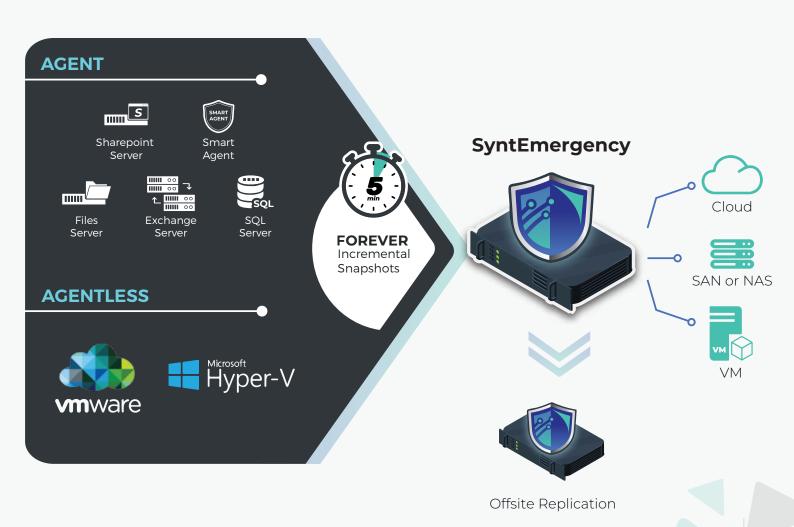

# **Data Center Emergency Enterprise Disaster Recover**

**SyntEmergency** Entry (A200 Series)

SyntEmergency

Midrange (E300 Series)

SyntEmergency Enterprise (S500 Series)

SyntEmergency delivers robust data protection with a suite of powerful features designed for ease of use and comprehensive coverage:

### **Immutable Archives**

Secure your backups with object locking to ensure they remain intact and resistant to unauthorized modifications.

### Terabytes restore in minutes

Restore entire systems, applications, or even terabytes of data in under 15 minutes, minimizing downtime and ensuring quick recovery.

### **Comprehensive Protection**

Safeguard physical, virtual, and with extensive, all-in-one coverage.

### Automated Virtual Environment Protection

Effortlessly adapt to expanding virtual environments with automated backup and recovery.

# **Effortless Integration**

Simplify connections to leading public cloud or on-premises infrastructure with straightforward setup.

# **Cost Efficiency**

Lower expenses with an all-inclusive solution that integrates essential features into one cost-effective package.